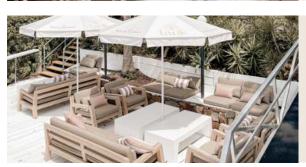

#### Main Alfresco Area

Great for larger events that require exclusive use of our venue, the main alfresco dining area is the centre of our space and is available for seated or standing events.

**27** 

PEOPLE SEATED 60

STANDING

ALL WEATHER (COVERED)

#### **Alfresco Uncovered Deck**

Great for sit down tapas, canapés or grazing. Enjoy any time of day or night, great for cocktails and lounging.

PEOPLE SEATED

WEATHER DEPENDANT

## **ENTIRE VENUE**

**EXCLUSIVE HIRE CAPACITY** 

**FORMAL SEATED** (FOUR COURSE DINING)

ALL WEATHER

**FORMAL SEATED** (FOUR COURSE DINING)

WEATHER DEPENDANT

CASUAL SEATED (GRAZING / CANAPES) **150** 

(GRAZING / CANAPES)