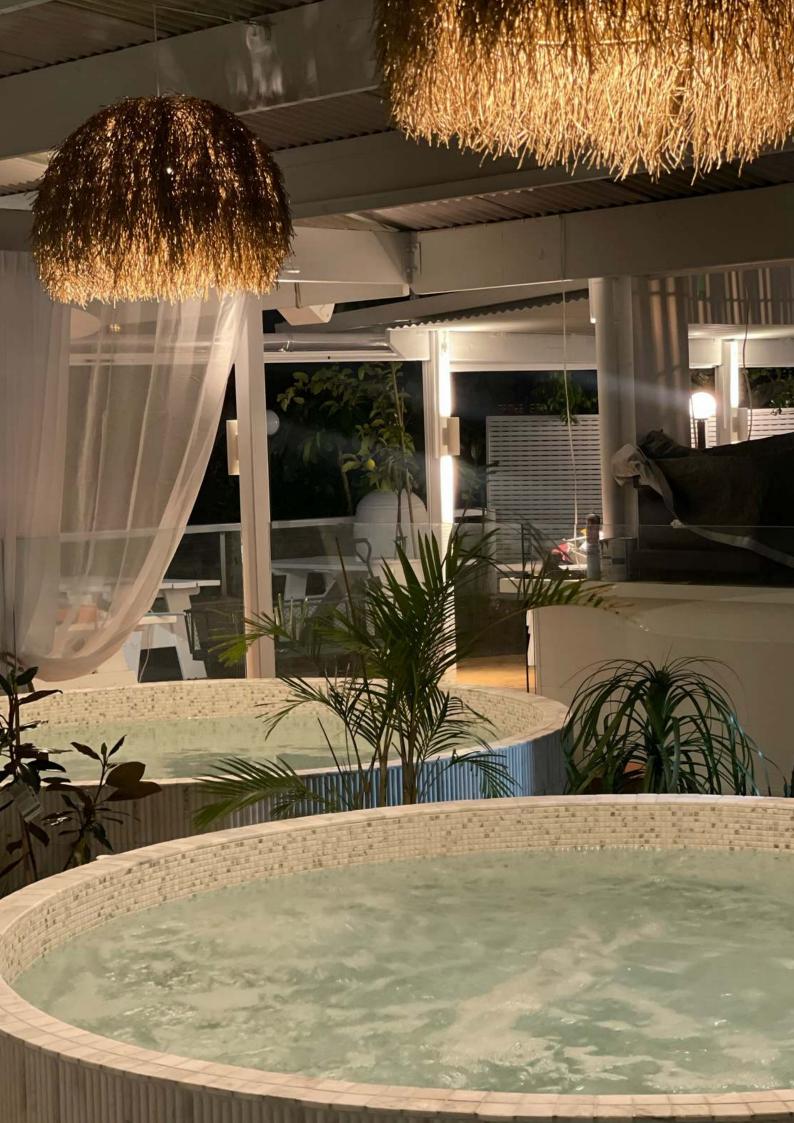

# Diving areas & Capacity

#### Main Alfresco Area

Great for larger events that require exclusive use of our venue, the main alfresco dining area is the centre of our space and is available for seated or standing events.

**27** 

PEOPLE SEATED 60

#### **Alfresco Uncovered Deck**

Great for sit down tapas, canapés or grazing. Enjoy any time of day or night, great for cocktails and lounging.

PEOPLE SEATED

WEATHER DEPENDANT

#### **Lower Waterfront Deck**

Great for sit down tapas, canapés or grazing. Enjoy any time of day or night, great for cocktails and lounging. Perfect for small to medium groups before or after your event.

#### **Add Bathhouse Access**

We limit bathhouse entry to 35 guests at one time, however larger groups may take turns within their group and enjoy the other casual zones for mingling.

35

AT ONE TIME LARGER GROUPS CAN SHARE ACCESS